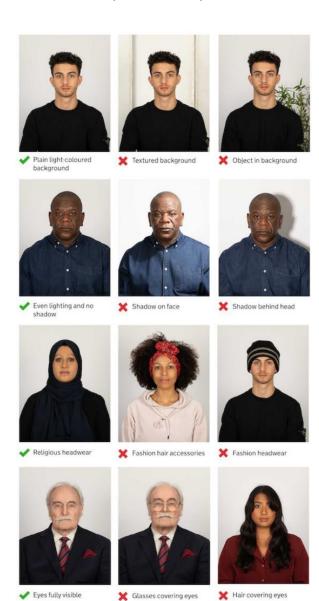

## University of Cambridge instructions for uploading photographs to Camsis

The file provided must be:

- supplied in either PNG, JPG or HEIC file format
- at least 640 x 480 pixels
- no larger than 10MB

The photo must be:

- in colour
- clear and in focus
- taken against a plain light-coloured background

In your photo you must:

- be facing forwards looking straight at the camera
- have your eyes open and visible

Your photo must not:

- contain other objects or people
- have 'red eye' effect
- have hair in front of your eyes
- have any head covering (unless for religious or medical reasons)
- have anything covering your eyes
- have any shadows on your face or behind you